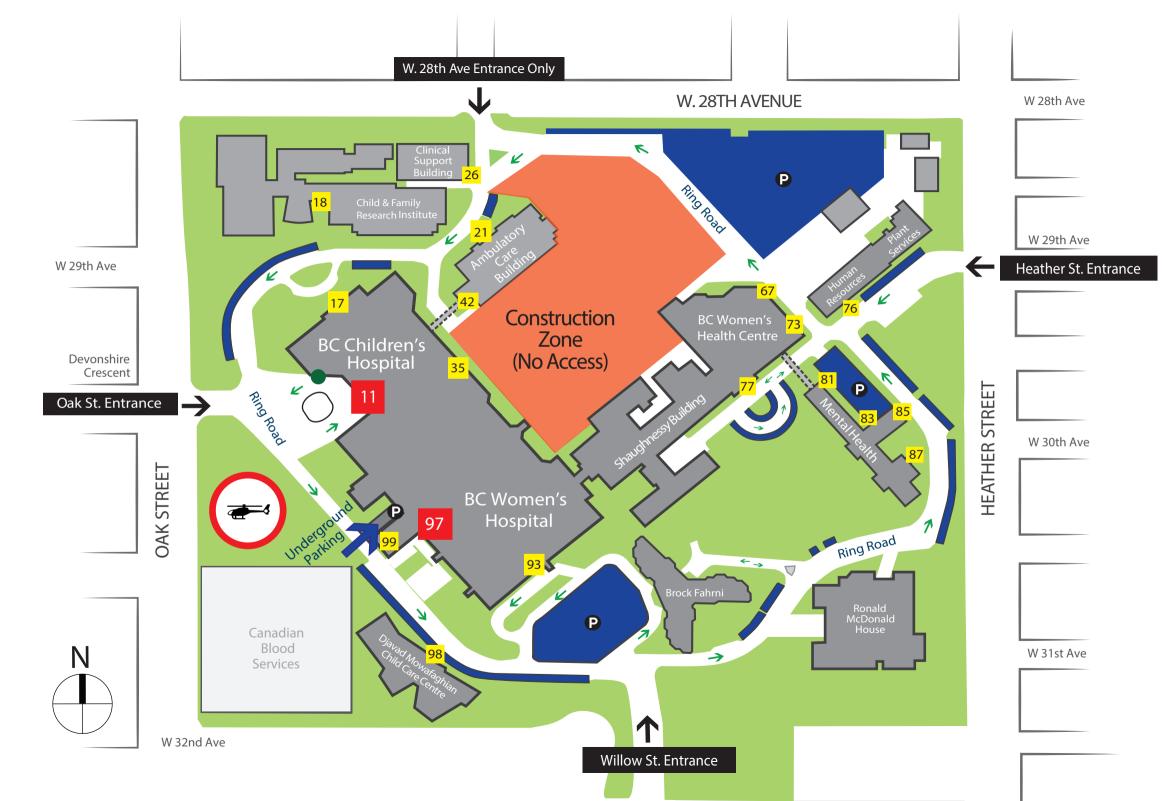

- 11 BC CHILDREN'S EMERGENCY
- 17 NORTH ENTRANCE
- 18 CHILD & FAMILY RESEARCH INSTITUTE
- 21 AMBULATORY CARE BUILDING MAIN ENTRANCE
- 26 CLINICAL SUPPORT BUILDING
- 35 PEDESTRIAN ENTRANCE
- **42** PEDESTRIAN ENTRANCE
- 67 CHILD & FAMILY CLINIC
- 73 OPHTHALMOLOGY
- 76 HUMAN RESOURCES & PLANT SERVICES
- 77 BC WOMEN'S HEALTH CENTRE
- 81-87 MENTAL HEALTH
- 93 BC WOMEN'S MAIN ENTRANCE
- 97 BC WOMEN'S LABOUR & DELIVERY
- 98 DJAVAD MOWAFAGHIAN CHILD CARE CENTRE
- 99 CHILD AND FAMILY RESEARCH IMAGING FACILITY

PUBLIC ENTRANCES

EMERGENCY ENTRANCE

PAY PARKING

YOU ARE HERE

PARKING VALET

CAMPUS ENTRANCES & EXITS

UNDERGROUND PARKING

ONE WAY RING ROAD

→ HELIPAD